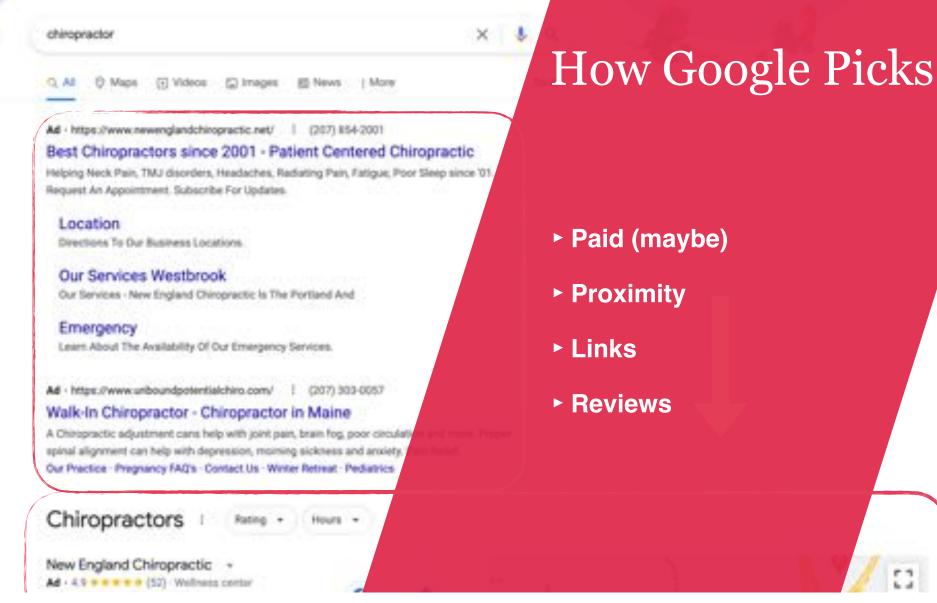

About \$100,000 results (0.6) seconds

Higgs /Ferror 1900/sental cont

### 1330 DENTAL ASSOCIATES ... (207) 773-3738 - Located at ...

Minor Cur Dertista, James S. Berman, Jr., D.M.D.: Servina, Al 1008 Destigi Associatios, est provide congressive care in all aspects of destilato. The servina

### 

### Hours and Location.

More results from 100/secret core o

Hips Penns Novince Lorent - - - - Dennis Series - I

### 1330 Dental Associates - Home | Facebook

At YEST Destail Assessment, we provide comprehensive pare to all aspects of destining, YEST Compress Int. Provident, MC 04100-0144.

### 1330 Dental Associates - Posts | Facebook

Al 1229 Distript Resources, les provols comportentes care in al aquelle of decisity 1230. Compress St. Fantand, ME 34740-2146.

respectivene page specifi