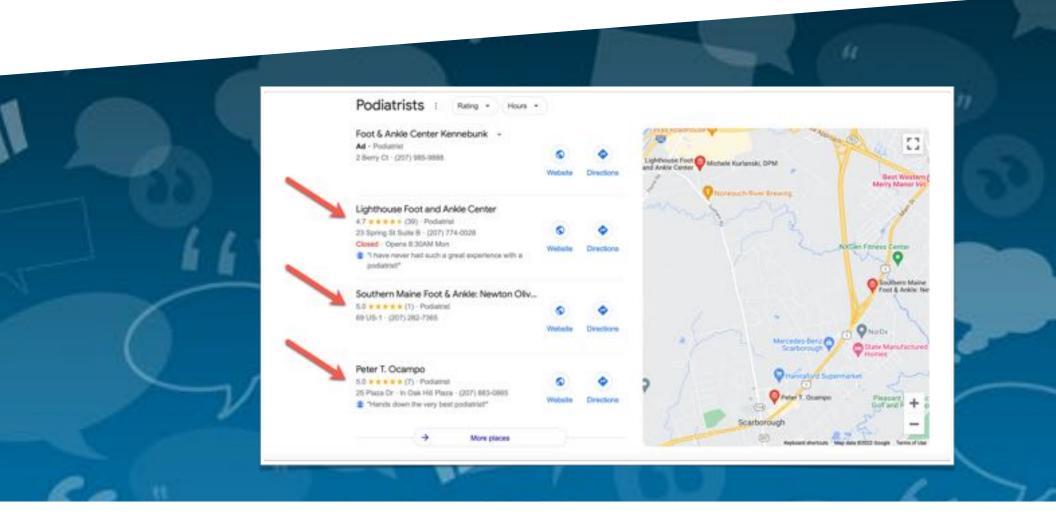

nt, MC 04100-0144.

### 1330 Dental Associates - Posts | Facebook

Al 1229 Distript Resources, les provols comportentes care in al aquelle of decisity 1230. Compress St. Fantand, ME 34740-2146.

respectivene page specific - - - Destroit - Demonst Demonst -

### 1330 Dental Associates - General Dentistry - Yelp

1998 Senial Associates 1990 Congress St. Parland, ME Smill Liddybook Directors. (SET). 1715-0758. Call faire: Mare rifs. House, Assault Codd Carle, Wil FL.

##111 falls 2-3 mose

How is 1000 Dental Assessment solut?

What days are 1000 Dental Assessment soun?

High Party Happy and son 1 ... | Name - Purband |

### 1330 Dental Associates 1330 Congress St Portland, ME Dentists

1330 Dental Associates in Portland, Maine - NPI No.



### Links: Referrals/Recommendations



### Reviews



### **Review Sites**





- Build trust
- Choose your platforms
- Post consistently
- Assign the role
- ► Be HIPAA aware



Content Ideas

- Healthy tips and advice
- Employee Spotlight
- **▶** Community Involvement
- Promotional



### Social Ads



### Your Website



### Mobile First









## Building a Better Website



# Optimizing for Local Search



# Takeaways





# Thank you.

Rich Brooks flyte new media

takeflyte.com rich@takeflyte.com linkedin.com/in/therichbrooks twitter.com/therichbrooks