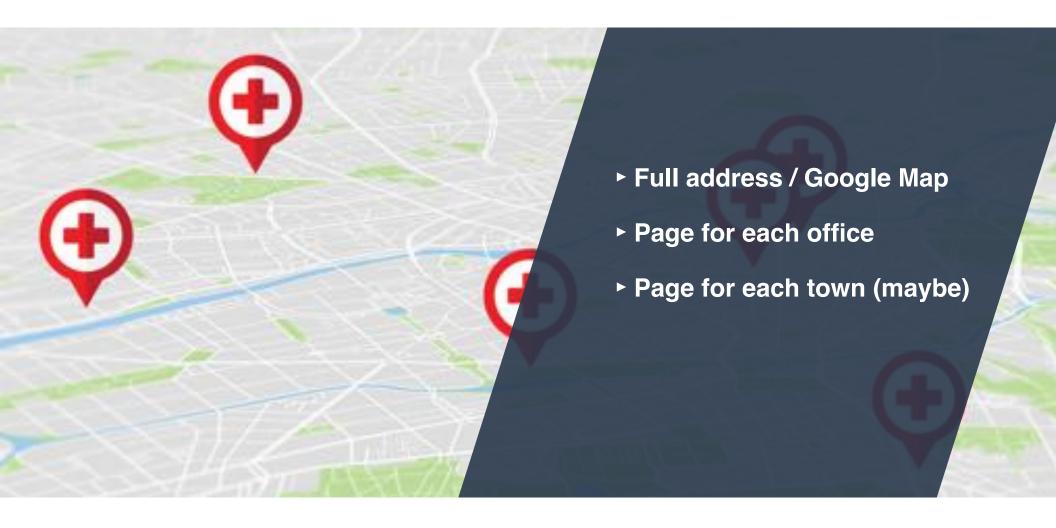

ME Smill Liddybook Directors. (SET). 1715-0758. Call faire: Mare rifs. House, Assault Codd Carle, Wil FL.

##111 falls 2-3 mose

How is 1000 Dental Assessment solut?

What days are 1000 Dental Assessment soun?

High Party Happy and son 1 ... | Name - Purband |

### 1330 Dental Associates 1330 Congress St Portland, ME Dentists

1330 Dental Associates in Portland, Maine - NPI No.



### Links: Referrals/Recommendations



### Reviews



### **Review Sites**





- Build trust
- Choose your platforms
- Post consistently
- Assign the role
- ► Be HIPAA aware



Content Ideas

- Healthy tips and advice
- Employee Spotlight
- **▶** Community Involvement
- Promotional



### Social Ads



### Your Website



### Mobile First









## Building a Better Website



# Optimizing for Local Search



# Takeaways





# Thank you.

Rich Brooks flyte new media

takeflyte.com rich@takeflyte.com linkedin.com/in/therichbrooks twitter.com/therichbrooks