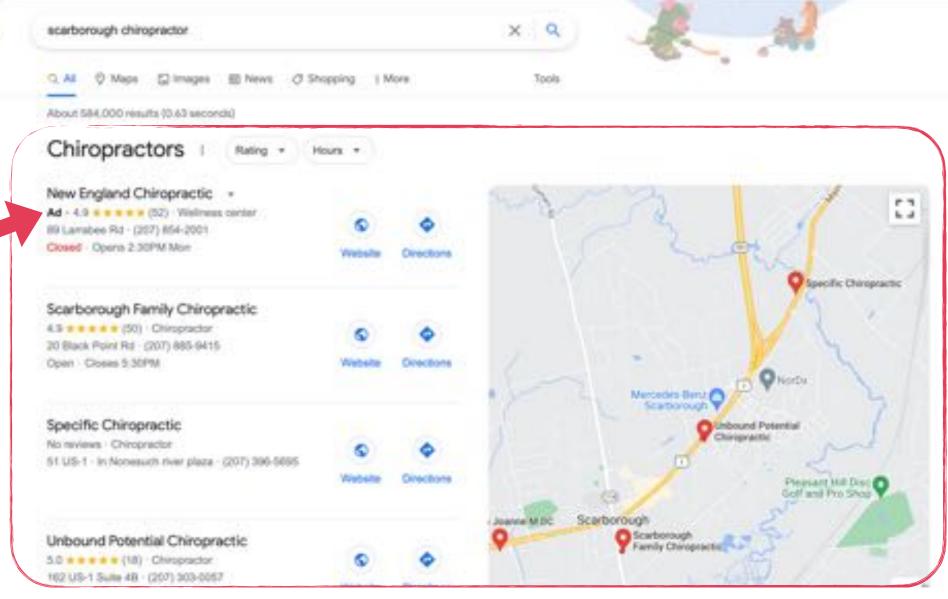

About \$100,000 results (0.6) seconds

Higgs /Ferror 1900/sental cont

### 1330 DENTAL ASSOCIATES ... (207) 773-3738 - Located at ...

Minor Cur Dertista, James S. Berman, Jr., D.M.D.: Servina, Al 1008 Destigi Associatios, est provide congressive care in all aspects of destilato. The servina

### 

### Hours and Location.

More results from 100/secret core o

Hips Penns Novince Lorent - - - - Dennis Series - I

### 1330 Dental Associates - Home | Facebook

At YEST Destail Assessment, we provide comprehensive pare to all aspects of destining, YEST Compress Int. Provident, MC 04100-0144.

### 1330 Dental Associates - Posts | Facebook

Al 1229 Distript Resources, les provols comportentes care in al aquelle of decisity 1230. Compress St. Fantand, ME 34740-2146.

respectivene page spe